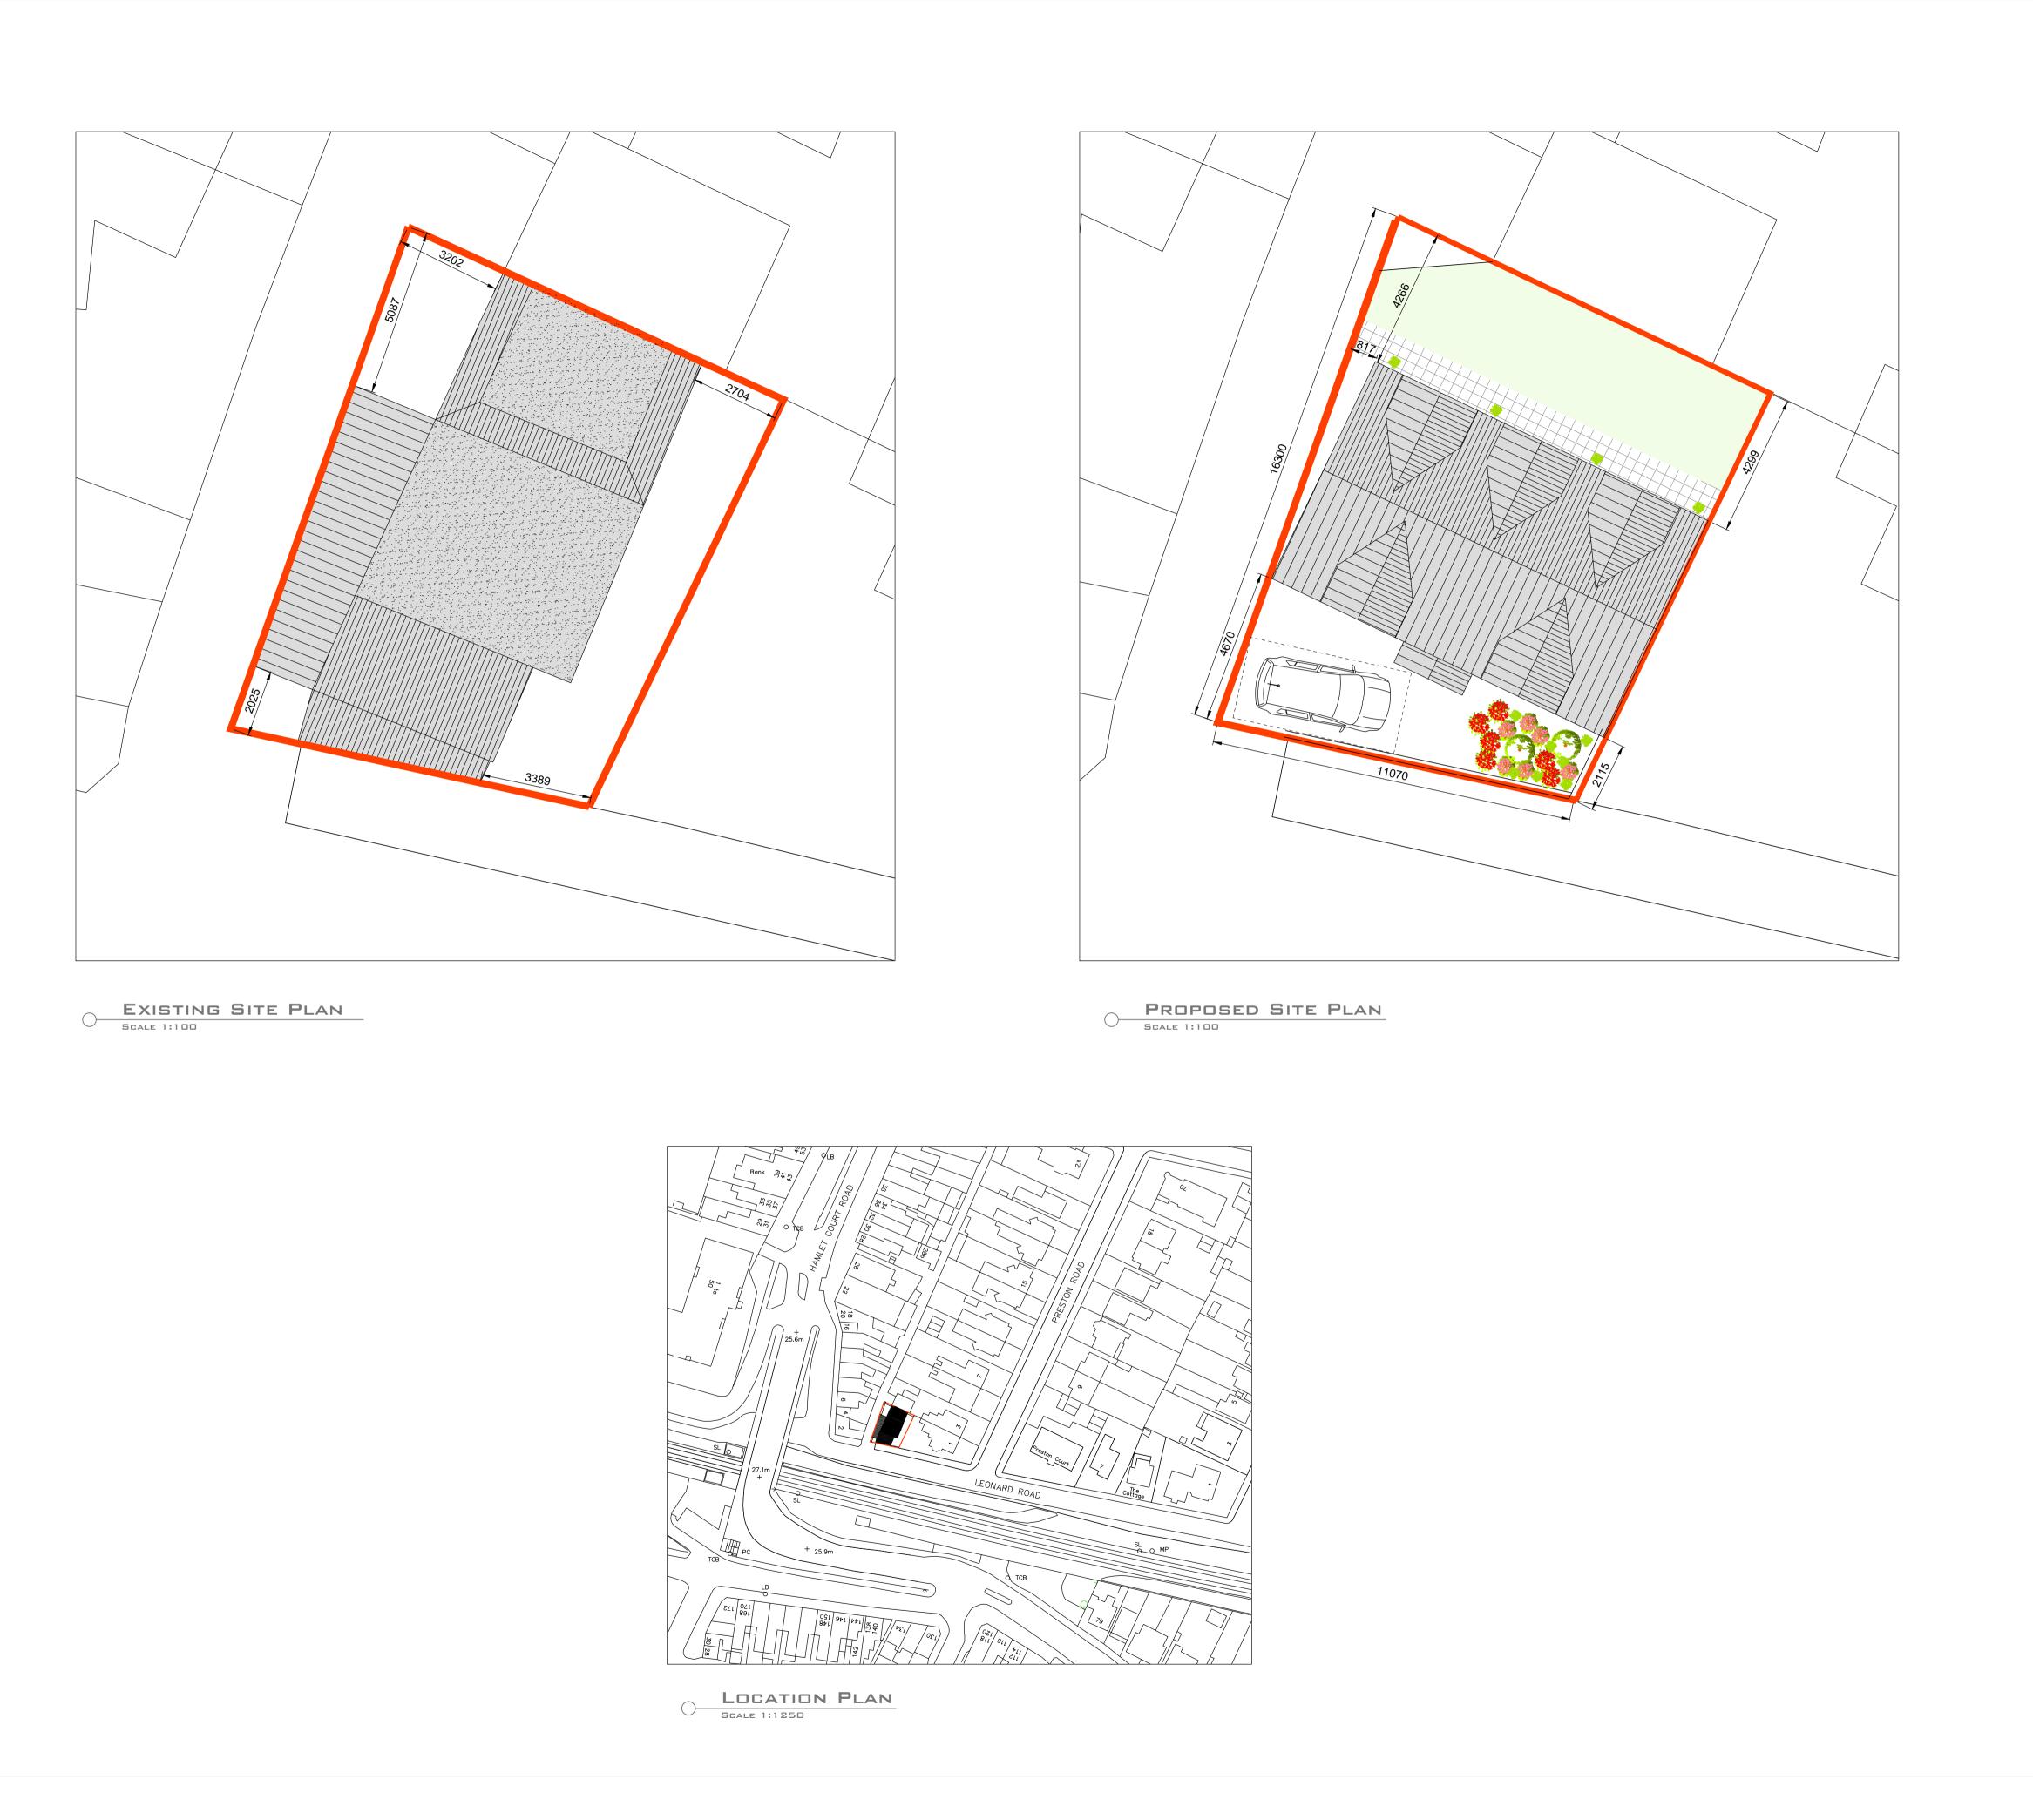

The contractor is to check and verify all building and site dimensions, levels, and sewer invert levels at connection points before work starts. This drawing must be read with and checked against any structural or other specialist drawings provided. Any discrepancies found on this drawing are to be notified to STONE ME! DESIGN LTD prior to commencement of work. The contractor is to comply in all respects with the current Building Regulations whether or not specifically stated on these drawings. This drawing is not intended to show details of foundations or ground conditions. Each area of ground relied upon to support the structure depicted must be investigated by the contractor and suitable methods of foundations provided. This drawing is to be read in conjunction with all other standard STONE ME! DESIGN LTD specifications and documentation. STONE ME! DESIGN LTD reserves the right to withdraw any drawings from any applications or third parties should disputes arise between the client and STONE ME! DESIGN LTD. This drawing remains the copyright of STONE ME! DESIGN LTD and cannot be reproduced without prior permission. 10.10.2016 WRITTEN DIMS ADDED architectural & interior design The Studio, 8 The Canters, Thundersley, Benfleet, Essex. SS7 3DJ
Tel: 01702 555411 / Fax: 01702 555411
E: info@stoneme.com W: www.stoneme.com MISS TRACEY WHITE LAND REAR OF 1 PRESTON ROAD WESTCLIFF-ON-SEA SS0 7NB EXISTING & PROPOSED PLANS Client Pre-App Planning B.Cont As Built Other Scale: 1:100 @ A1